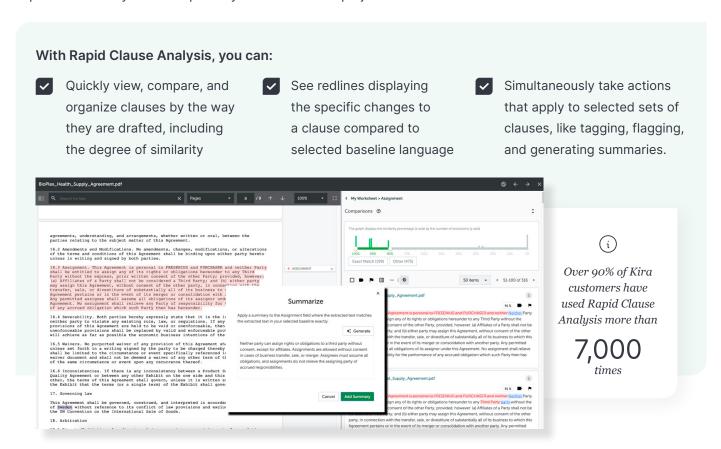

## Instantly Compare and Act on Clauses

Kira's Rapid Clause Analysis feature turbo-powers comparisons and actions on individual clauses across documents, regardless of how they are drafted.

Capable of processing thousands of extractions in milliseconds, Rapid Clause Analysis streamlines workflows during contract analysis.

By boosting accuracy and reviewing more in less time, legal teams can cover more ground and focus on the most critical language sooner. This leads to faster, more informed client reports and guidance, along with improved certainty and transparency in cost and time projections.